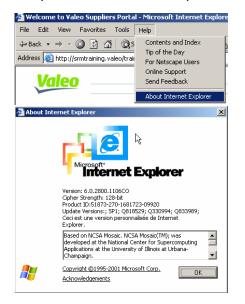

## You are a user of Valeo Supplier Portal

Ensure you have the appropriate version of Internet Explorer Internet Explorer 6.0 or higher (recommended)

To check it, open your browser and go to:

Help / About Internet Explorer