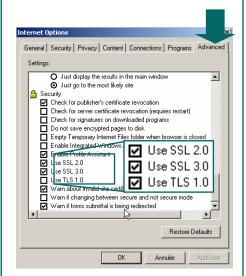

You can download a new version of Internet Explorer on: www.microsoft.com

1. Check your IE parameters

1a. Select the Advanced tab Check that the following boxes are ticked

**2.** Select the General tab. Click on Settings.