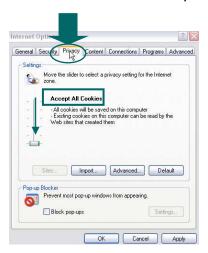

You can download a new version of Internet Explorer on: www.microsoft.com

1. Check your IE parameters

1a. Select the Advanced tab Check that the following boxes are ticked

**2.** Select the General tab. Click on Settings.

Check that « Every visit to the page » is ticked.

Ensure cookies are accepted

Click on "OK"

You can now open the portal!

© Valeo