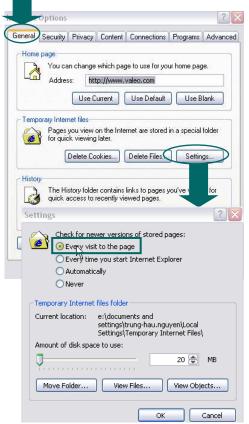

You can download a new version of Internet Explorer on: www.microsoft.com

1. Check your IE parameters

1a. Select the Advanced tab Check that the following boxes are ticked

**2.** Select the General tab. Click on Settings.

Check that « Every visit to the page » is ticked.

Ensure cookies are accepted

Click on "OK"

You can now open the portal!

© Valeo